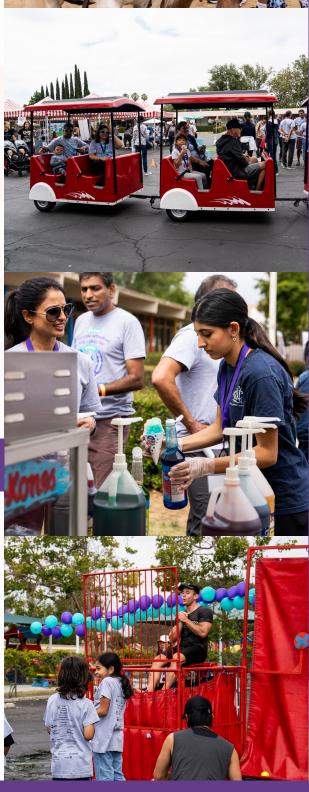

#### **ABOUT OUR FAIR...**

Beyond Blindness invites you to join us as a sponsor for the Annual Family Fair on Saturday, June 22, 2024. With an expected attendance of over **400** attendees, the fair promises to be an engaging day with delicious food, music, entertaining carnival games, concessions, bounce houses, giveaways, and more for parents, kids, and the community to connect.