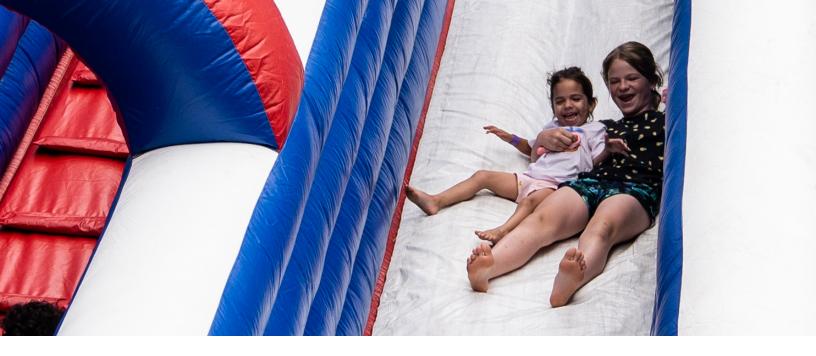

#### **ABOUT OUR FAIR...**

Beyond Blindness invites you to join us as a sponsor for the Annual Family Fair on Saturday, June 22, 2024. With an expected attendance of over **400** attendees, the fair promises to be an engaging day with delicious food, music, entertaining carnival games, concessions, bounce houses, giveaways, and more for parents, kids, and the community to connect.