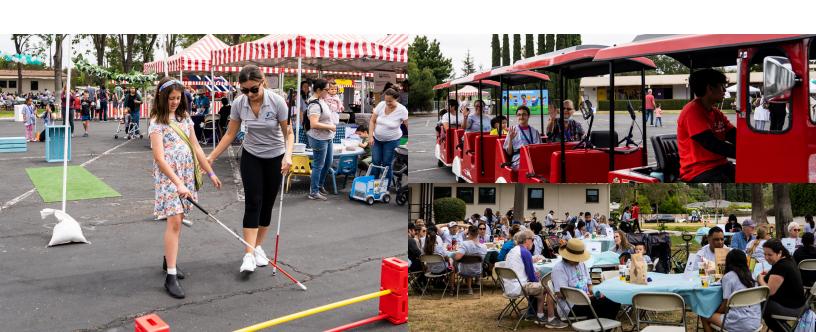

#### **ABOUT OUR FAIR...**

Beyond Blindness invites you to join us as a sponsor for the Annual Family Fair on Saturday, June 22, 2024. With an expected attendance of over **400** attendees, the fair promises to be an engaging day with delicious food, music, entertaining carnival games, concessions, bounce houses, giveaways, and more for parents, kids, and the community to connect.

Every year, Beyond Blindness seeks corporate partners who share our commitment to forge strong, collaborative connections with the children and families we serve, our volunteers, and our community. Our Annual Family Fair is an exceptional opportunity to integrate your company's marketing program into a reputable celebration while emphasizing your reputation as an organization that values and celebrates children and families.

As a sponsor, you will have the chance to make a meaningful contribution while showcasing your brand to a diverse and engaged audience. We will prominently display your business name and logo, drawing attention to your commitment to supporting the children, parents, and families that are the fabric of the Beyond Blindness community.