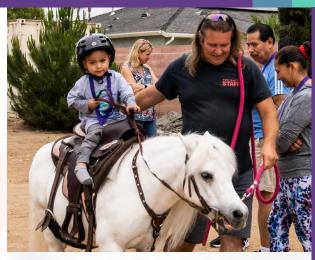

#### **ABOUT OUR FAIR...**

Beyond Blindness invites you to join us as a sponsor for the Annual Family Fair on Saturday, June 22, 2024. With an expected attendance of over **400** attendees, the fair promises to be an engaging day with delicious food, music, entertaining carnival games, concessions, bounce houses, giveaways, and more for parents, kids, and the community to connect.