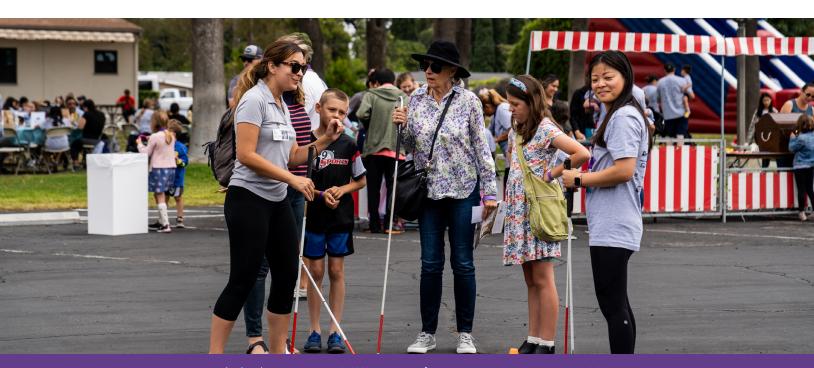

#### **ABOUT OUR FAIR...**

Beyond Blindness invites you to join us as a sponsor for the Annual Family Fair on Saturday, June 22, 2024. With an expected attendance of over **400** attendees, the fair promises to be an engaging day with delicious food, music, entertaining carnival games, concessions, bounce houses, giveaways, and more for parents, kids, and the community to connect.

Every year, Beyond Blindness seeks corporate partners who share our commitment to forge strong, collaborative connections with the children and families we serve, our volunteers, and our community. Our Annual Family Fair is an exceptional opportunity to integrate your company's marketing program into a reputable celebration while emphasizing your reputation as an organization that values and celebrates children and families.