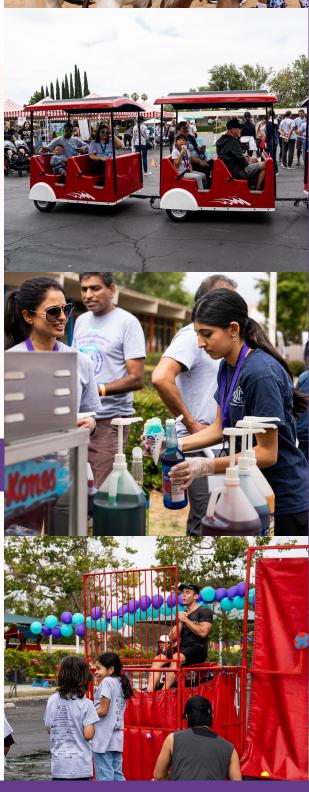

#### **ABOUT OUR FAIR...**

Beyond Blindness invites you to join us as a sponsor for the Annual Family Fair on Saturday, June 22, 2024. With an expected attendance of over **400** attendees, the fair promises to be an engaging day with delicious food, music, entertaining carnival games, concessions, bounce houses, giveaways, and more for parents, kids, and the community to connect.

# SPONSORSHIP OPPORTUNITIES

| LEVELS                                                                       | COMMUNITY<br>CHAMPION<br>\$7,500 | ACTIVITY HERO<br>\$5,000                                                                                                                                    | CONCESSION<br>BENEFACTOR<br>\$2,500                                                                                     | FAMILY FUN PATRON<br>\$1,000 |
|------------------------------------------------------------------------------|----------------------------------|-------------------------------------------------------------------------------------------------------------------------------------------------------------|-------------------------------------------------------------------------------------------------------------------------|------------------------------|
| Number Available                                                             | SOLD                             | 3                                                                                                                                                           | Unlimited                                                                                                               | Unlimited                    |
| Registration Tickets                                                         | 15                               | 10                                                                                                                                                          | 5                                                                                                                       | 2                            |
| Verbal Acknowledgement                                                       | <b>√</b>                         | <b>√</b>                                                                                                                                                    | <b>√</b>                                                                                                                | ✓                            |
| Name promoted in all forms<br>of media/social media as<br>presenting sponsor | ✓                                |                                                                                                                                                             |                                                                                                                         |                              |
| Hyperlinked to your company<br>site on Family Fair email<br>communications   | Large Logo                       | Medium Logo                                                                                                                                                 | Small Logo                                                                                                              | Name                         |
| Hyperlinked to your company site on the Family Fair webpage                  | Large Logo                       | Medium Logo                                                                                                                                                 | Small Logo                                                                                                              | Name                         |
| Sponsor recognition on event signage                                         | $\checkmark$                     | ✓                                                                                                                                                           | ✓                                                                                                                       | ✓                            |
| Social media posts                                                           | 3                                | 2                                                                                                                                                           | 1                                                                                                                       | 1                            |
| EXCLUSIVE BENEFIT                                                            |                                  | Choice of: 1. Lunch Sponsor 2. Carnival Row Sponsor 3. Trackless Train Sponsor 4. Inflatable Zone Sponsor (2 Available) 5. Infant/Toddler Play Zone Sponsor | Choice of: 1. Snow Cone Sponsor 2. Cotton Candy Sponsor 3. Picnic Area Sponsor 4. Popcorn Sponsor 5. Coffee Bar Sponsor |                              |
| Exhibitor Booth (or team meeting tent)                                       | ✓                                | <b>√</b>                                                                                                                                                    |                                                                                                                         |                              |